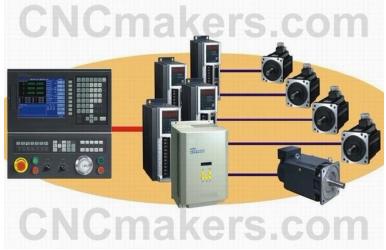

## **CNC Retrofit Kit**

CNC retrofit kit, some call it CNC retrofit package as well.

The basic element normally includes:

- 1-CNC control system for lathe or milling machine or machining center 1 unit
- 2-AC servo motor & drive(2 sets for Lathe, 3 sets or 4 sets for milling machine or machining center)
- 3-Spindle motor & drive 1 set
- 4-Cables, English user manuals and software 1 set

CNC retrofit kit for Mazak M4 For example:

- 1-Turning CNC System 1 unit
- 2-AC servo motor and driver unit (Including motor+driver+cables+connectors) For X axis
  - 2.3KW、15Nm、1500rpm、9.5A 1 set
- 3-AC servo motor and driver unit (Including motor+driver+brake+cables+connectors) For Z axis 3.3kW、22Nm、1500rpm、19A 1 set
- 4-AC servo spindle motor and driver(Including motor+driver+cables+connectors) (15kW/18.5kW) Max 7000RPM 1 set